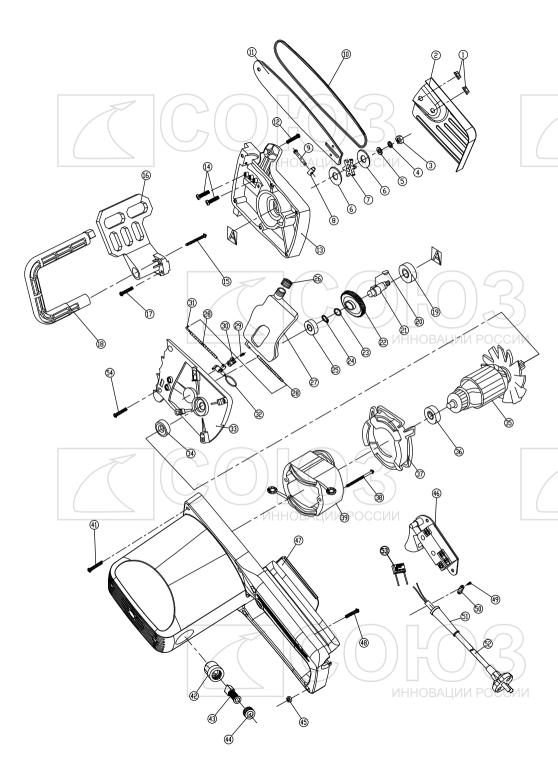

| $\frac{1}{2}$ |               | )<br>-992 | 22                   |
|---------------|---------------|-----------|----------------------|
| NO.           | DESCRIPTION   | NO.       | DESCRIPTION          |
| 1             | NUT           | 28        | OIL TUBE             |
| 2             | SIDE COVER    | 29        | SCREW                |
| 3             | NUT           | 30        | OIL PUMP CLAMP PLATE |
| 4             | SPRING WASHER | 31        | OUTLET TUBE          |
| 5             | WASHER        | 32        | OIL PUMP             |
| 6             | WASHER        | 33        | MIDDLE COVER         |
| 7             | CHAIN WHEEL   | 34        | BEARING6201          |
| 8             | ADJUST PIN    | 35        | ROTOR                |
| 9             | SCREW         | 36        | BEARING6200          |
| 10            | SAW CHAIN     | 37        | FAN GUARD            |
| 11            | GUIDE BAR     | 38        | SCREW                |
| 12            | SCREW         | 39        | STATOR               |
| 13            | GEAR BOX      | 41        | SCREW                |
| 14            | BOLT          | 42        | BRUSH HOLDER         |
| 15            | SCREW         | 43        | CARBON BRUSH         |
| 16            | GUARD PLATE   | 44        | BRUSH COVER          |
| 17            | SCREW         | 45        | NUT                  |
| 18            | HANDLE        | 46        | SWITCH               |
| 19            | BEARING6202   | 47        | HOUSING ASSEMBLY     |
| 20            | WOODRUFFE KEY | 48        | SCREW                |
| 21            | OUTPUT SHAFT  | 49        | SCREW                |
| 22            | GEAR          | 50        | CORD CLAMP           |
| 23            | WASHER        | 51        | CORD SLEEVE          |
| 24            | CIRCLIP       | 52        | POWER CORD           |
| 25            | BEARING6001   | 53        | CAPACITOR            |
| 26            | TANK CAP      | 54        | SCREW                |
| 27            | OIL TANK      | 77        |                      |